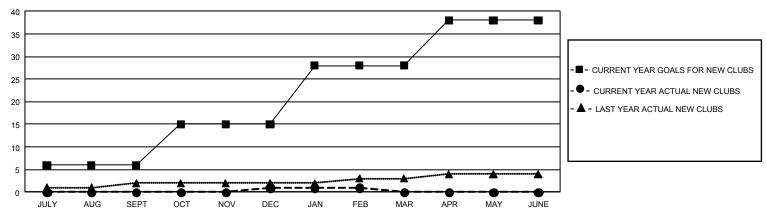

## GMT Constitutional Area 4, Group A

**GMT**: OPEN

REPORT DOES NOT INCLUDE CLUBS IN UNDISTRICTED AREAS.

| Clubs                        |               |             |               | Members                      |                        |                         |                                                    |  |
|------------------------------|---------------|-------------|---------------|------------------------------|------------------------|-------------------------|----------------------------------------------------|--|
|                              | RESULTS FOR   | R 2019-2020 |               | RESULTS FOR 2019-2020        |                        |                         |                                                    |  |
| QUARTER                      | NEW CLUB GOAL | NEW CLUBS   | DROPPED CLUBS | QUARTER MEME                 | BER GROWTH NET<br>GOAL | MEMBER GROWTH<br>ACTUAL | DROPPED<br>MEMBERS ACTUAL<br>(including transfers) |  |
| JULY/AUG/SEPT<br>OCT/NOV/DEC | 18<br>27      | 0<br>1      | 21<br>7       | JULY/AUG/SEPT<br>OCT/NOV/DEC | 1,935<br>2,436         | 576<br>890              | 1,178<br>1,541                                     |  |
| JAN/FEB/MAR<br>APR/MAY/JUNE  | 39<br>30      | 0           | 9             | JAN/FEB/MAR<br>APR/MAY/JUNE  | 2,412<br>2,031         | 829<br>0                | 740<br>0                                           |  |