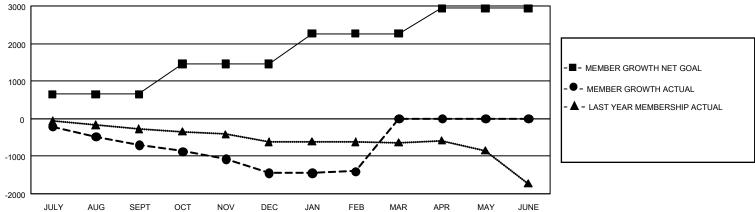

## GMT Constitutional Area 4, Group A

**GMT**: OPEN

REPORT DOES NOT INCLUDE CLUBS IN UNDISTRICTED AREAS.

| Clubs                        |               |             |               | Members                      |                        |                         |                                                    |  |
|------------------------------|---------------|-------------|---------------|------------------------------|------------------------|-------------------------|----------------------------------------------------|--|
|                              | RESULTS FOR   | R 2019-2020 |               | RESULTS FOR 2019-2020        |                        |                         |                                                    |  |
| QUARTER                      | NEW CLUB GOAL | NEW CLUBS   | DROPPED CLUBS | QUARTER MEME                 | BER GROWTH NET<br>GOAL | MEMBER GROWTH<br>ACTUAL | DROPPED<br>MEMBERS ACTUAL<br>(including transfers) |  |
| JULY/AUG/SEPT<br>OCT/NOV/DEC | 18<br>27      | 0<br>1      | 21<br>7       | JULY/AUG/SEPT<br>OCT/NOV/DEC | 1,935<br>2,436         | 576<br>890              | 1,178<br>1,541                                     |  |
| JAN/FEB/MAR<br>APR/MAY/JUNE  | 39<br>30      | 0           | 9             | JAN/FEB/MAR<br>APR/MAY/JUNE  | 2,412<br>2,031         | 829<br>0                | 740<br>0                                           |  |